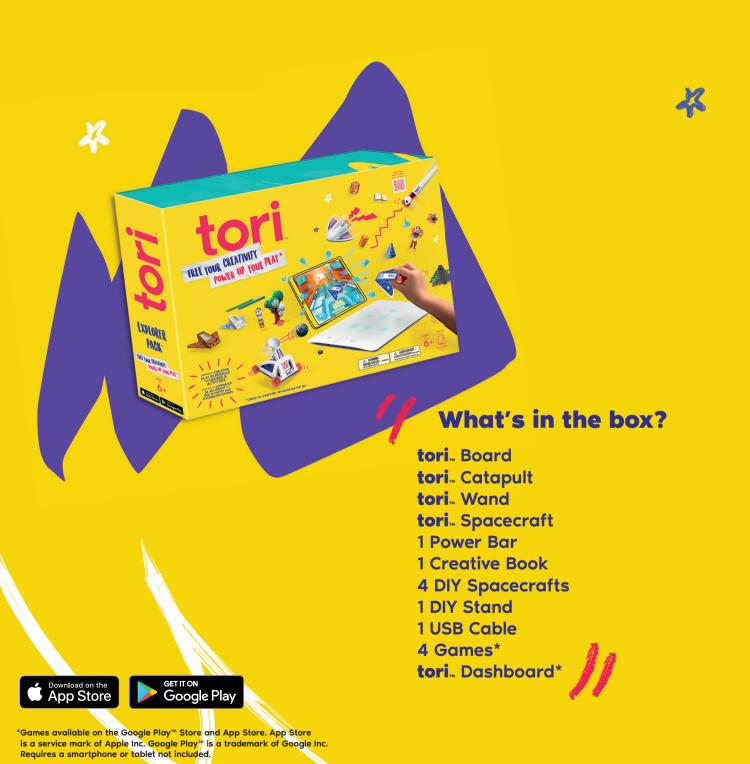

spacecraft with the 4 DIY cardboards included and play with your new creation in the Crystal Chase game!

#### **ENJOY ENDLESS GAMES\* & ACTIVITIES!**

4 games available for free on Google Play™ Store and App Store.

Crystal Chase

Dexterity

and reflexes

are key to

defeating the

**Space Pirates** 

#### And multiple activities to express the full extent of your creativity.

40-page Creative Book to customize the game universes

**Creative Time** 

Make your own Spacecrafts with the 4 DIY cardboards included and play with your creations