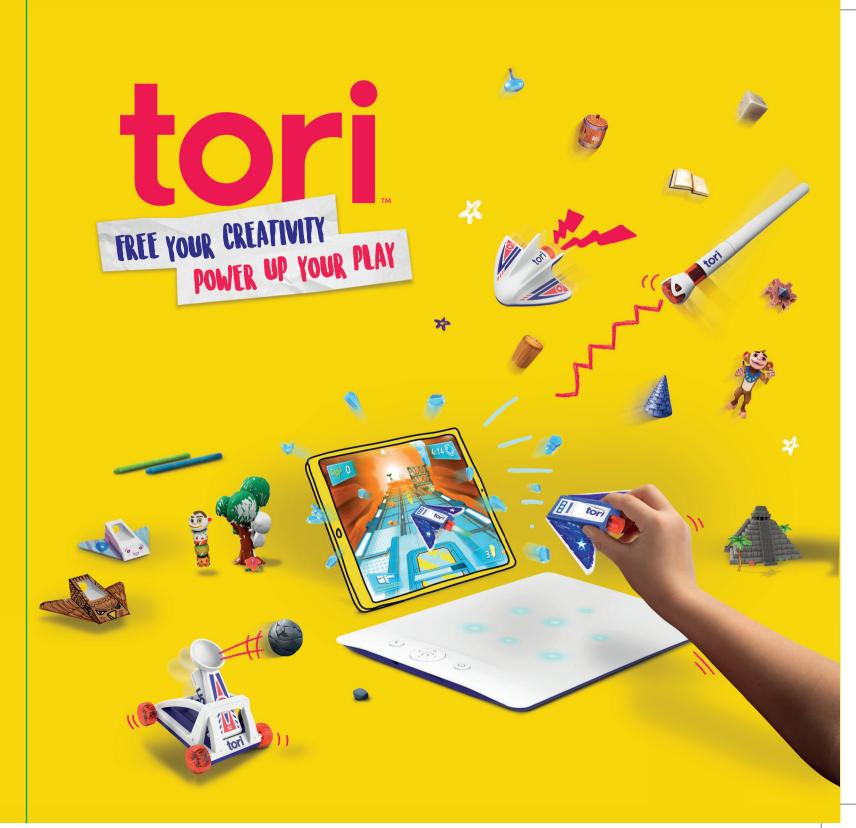

#### DIVE INTO THE MAGICAL WORLDS OF torim!

Discover our breakthrough Mirror Play™ technology, which is a 3D motion tracking solution, and jump into a surprising immersive experience! Your tori™ toys come alive on screen and reflect each of your move. Explore exciting universes and break down the limits between imagination and reality to open a world full of creativity!

#### **EXPRESS YOUR PERSONALITY** AND BUILD YOUR OWN CREATIVE JOURNEY!

Draw, design, color and craft some digital elements for real, then scan and find your creative imagination back in your own world! You can even create your own

spacecraft with the 4 DIY cardboards included and play with your new creation in the Crystal Chase game!