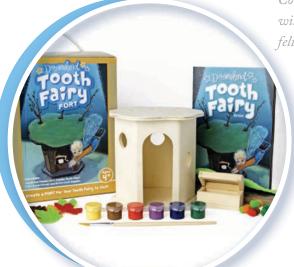

The Dreamland Tooth Fairy Fort features a ready-to-paint wooden tree fort, and includes a book about Toozle the Tooth Fairy. Follow Toozle as he bumbles through his first Tooth Fairy mission, until one inventive child builds him a special Tooth Fairy Fort! Kids will delight in creating their own unique touches to the wooden tree fort and tooth chest. Keep it by the bed to give Tooth Fairies a place to visit. Tree fort, tooth chest, paint, paint brush, craft supplies, and story book included.