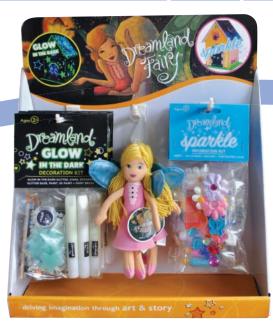

## The Dreamland Glow-inthe-Dark Decoration Kit

features glow-in-the-dark supplies, including glitter, paint, 3-D paint, glitter glue, stars, stickers, and paint brush. Add some magical, glowing touches to your Dreamland Fairy House or Tooth Fairy Fort, and light the way for your Fairies to see at night!

Ages 3+

SKU #DF302

Wholesale: \$4.50

MSRP: \$8.99

Cases: 12