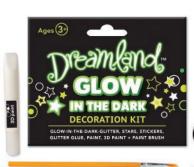

## The Dreamland Glow-inthe-Dark Decoration Kit

features glow-in-the-dark supplies, including glitter, paint, 3-D paint, glitter glue, stars, stickers, and paint brush. Add some magical, glowing touches to your Dreamland Fairy House or Tooth Fairy Fort, and light the way for your Fairies to see at night!