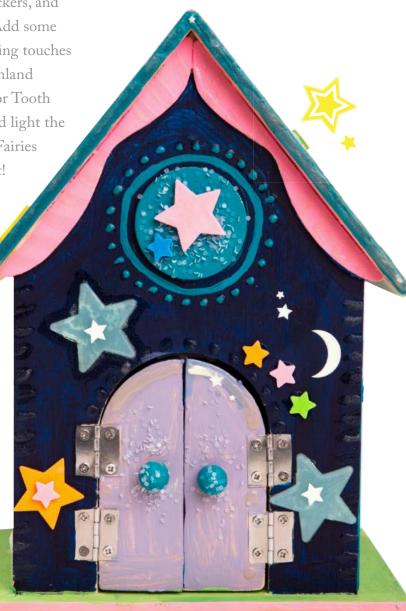

The Dreamland Tooth Fairy Fort features a ready-to-paint wooden tree fort, and includes a book about Toozle the Tooth Fairy. Follow Toozle as he bumbles through his first Tooth Fairy mission, until one inventive child builds him a special Tooth Fairy Fort! Kids will delight in creating their own unique touches to the wooden tree fort and tooth chest. Keep it by the bed to give Tooth Fairies a place to visit. Tree fort, tooth chest, paint, paint brush, craft supplies, and story book included.