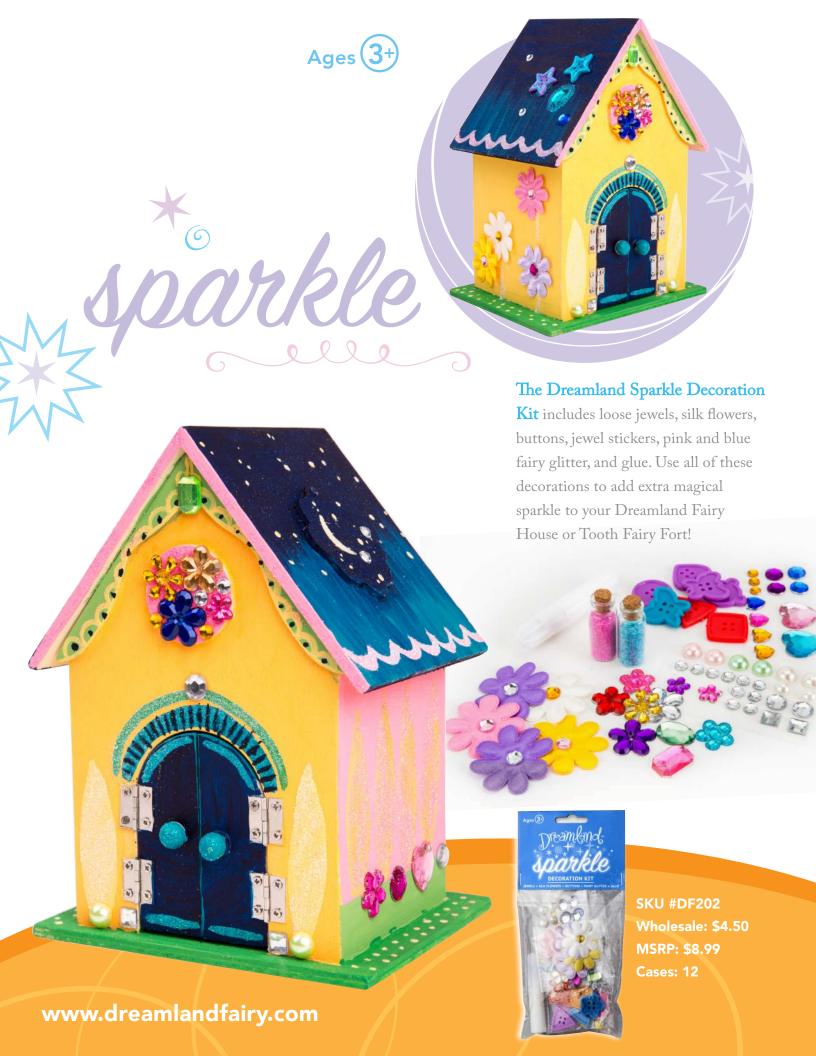

The Dreamland Tooth Fairy Fort features a ready-to-paint wooden tree fort, and includes a book about Toozle the Tooth Fairy. Follow Toozle as he bumbles through his first Tooth Fairy mission, until one inventive child builds him a special Tooth Fairy Fort! Kids will delight in creating their own unique touches to the wooden tree fort and tooth chest. Keep it by the bed to give Tooth Fairies a place to visit. Tree fort, tooth chest, paint, paint brush, craft supplies, and story book included.

no more
pillous
to get
stuck
underneath!



Construct your own tree branches with nature-inspired pipe cleaners, felt leaf stickers, and pompoms.

SKU #TF100 Wholesale: \$12.50 MSRP: \$24.99 (Minimum 12)









## The Dreamland Glow-inthe-Dark Decoration Kit

features glow-in-the-dark supplies, including glitter, paint, 3-D paint, glitter glue, stars, stickers, and paint brush. Add some magical, glowing touches to your Dreamland Fairy House or Tooth Fairy Fort, and light the way for your Fairies to see at night!



Ages 3+

SKU #DF302

Wholesale: \$4.50

MSRP: \$8.99

Cases: 12



## new dreamland fairy

## doll



Doll is a soft, plush 6"
Fairy Doll with sparkly
blue wings. She is the
perfect companion to
the Dreamland Fairy
House, bringing the
main character of the
Dreamland Fairy story
to life. Kids will enjoy
adding her to imaginative
play with the Dreamland
Fairy House, or taking
her to sleep at night.

Ages 3+



SKU #DF402 Wholesale: \$4.50 MSRP: \$8.99

Cases: 12













MSRP: \$