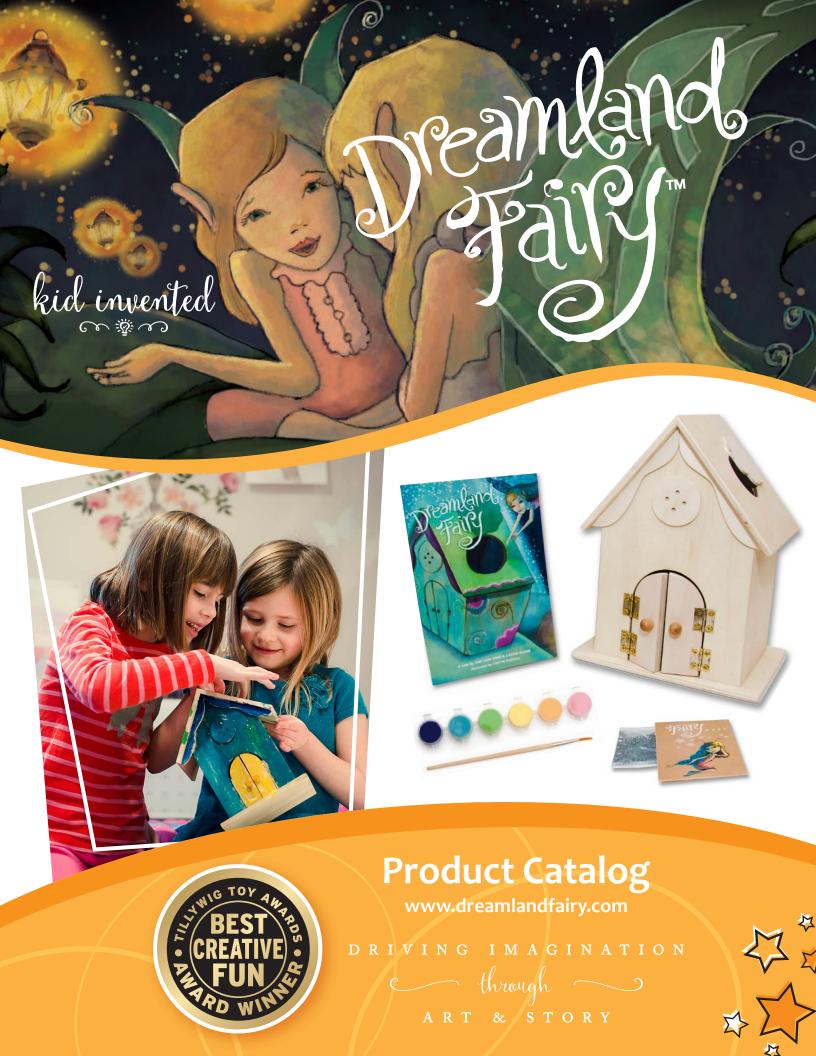

The Dreamland Tooth Fairy Fort features a ready-to-paint wooden tree fort, and includes a book about Toozle the Tooth Fairy. Follow Toozle as he bumbles through his first Tooth Fairy mission, until one inventive child builds him a special Tooth Fairy Fort! Kids will delight in creating their own unique touches to the wooden tree fort and tooth chest. Keep it by the bed to give Tooth Fairies a place to visit. Tree fort, tooth chest, paint, paint brush, craft supplies, and story book included.