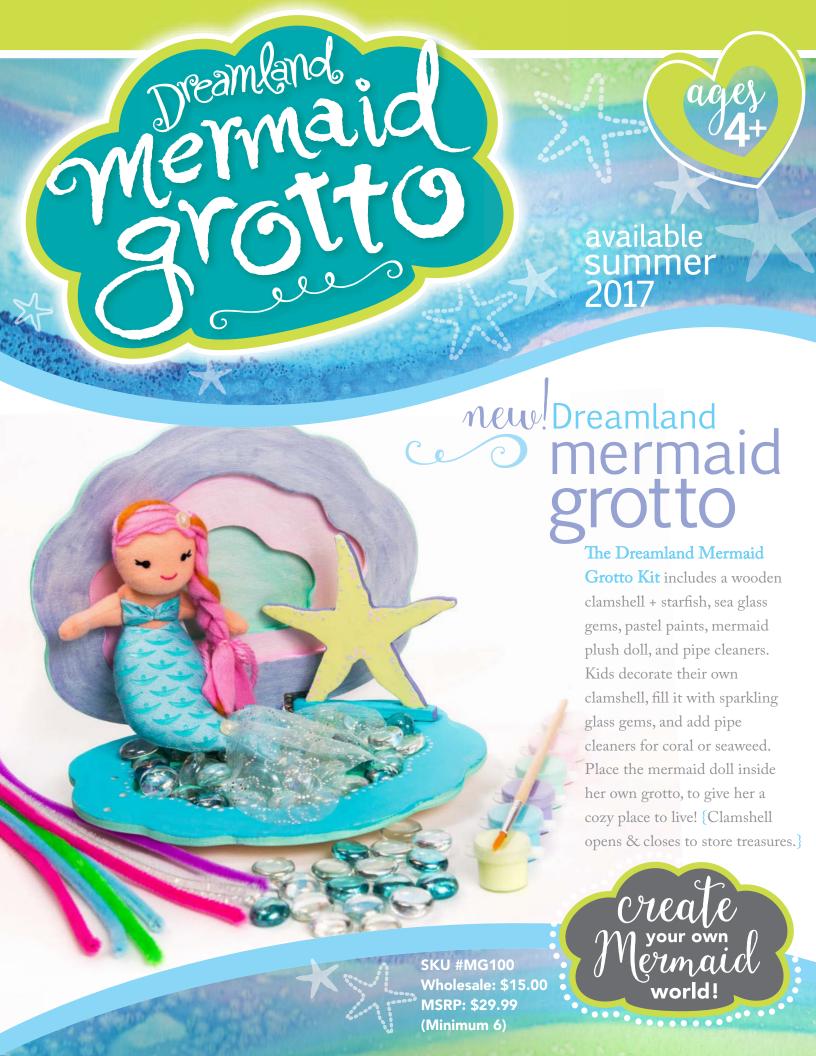

The Dreamland Tooth Fairy Fort features a ready-to-paint wooden tree fort, and includes a book about Toozle the Tooth Fairy. Follow Toozle as he bumbles through his first Tooth Fairy mission, until one inventive child builds him a special Tooth Fairy Fort! Kids will delight in creating their own unique touches to the wooden tree fort and tooth chest. Keep it by the bed to give Tooth Fairies a place to visit. Tree fort, tooth chest, paint, paint brush, craft supplies, and story book included.

no more
pillous
to get
stuck
underneath!



Construct your own tree branches with nature-inspired pipe cleaners, felt leaf stickers, and pompoms.

SKU #TF100 Wholesale: \$12.50 MSRP: \$24.99 (Minimum 12)









## The Dreamland Glow-inthe-Dark Decoration Kit

features glow-in-the-dark supplies,