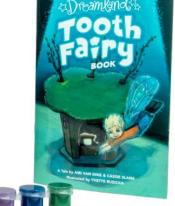

The Dreamland Tooth Fairy Fort features a ready-to-paint wooden tree fort, and includes a book about Toozle the Tooth Fairy. Follow Toozle as he bumbles through his first Tooth Fairy mission, until one inventive child builds him a special Tooth Fairy Fort! Kids will delight in creating their own unique touches to the wooden tree fort and tooth chest. Keep it by the bed to give Tooth Fairies a place to visit. Tree fort, tooth chest, paint, paint brush, craft supplies, and story book included.