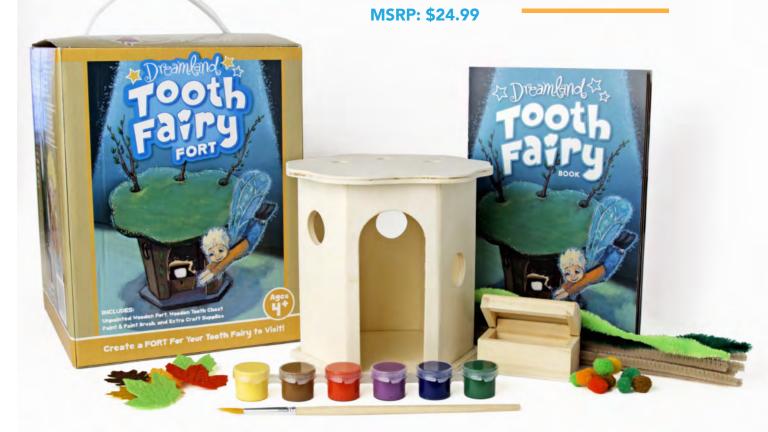

The Dreamland Tooth Fairy Fort features a ready-to-paint wooden tree fort, and includes a book about Toozle the Tooth Fairy. Follow Toozle as he bumbles through his first Tooth Fairy mission, until one inventive child builds him a special Tooth Fairy Fort! Kids will delight in creating their own unique touches to the wooden tree fort and tooth chest. Keep it by the bed to give Tooth Fairies a place to visit. Tree fort, tooth chest, paint, paint brush, craft supplies, and story book included.