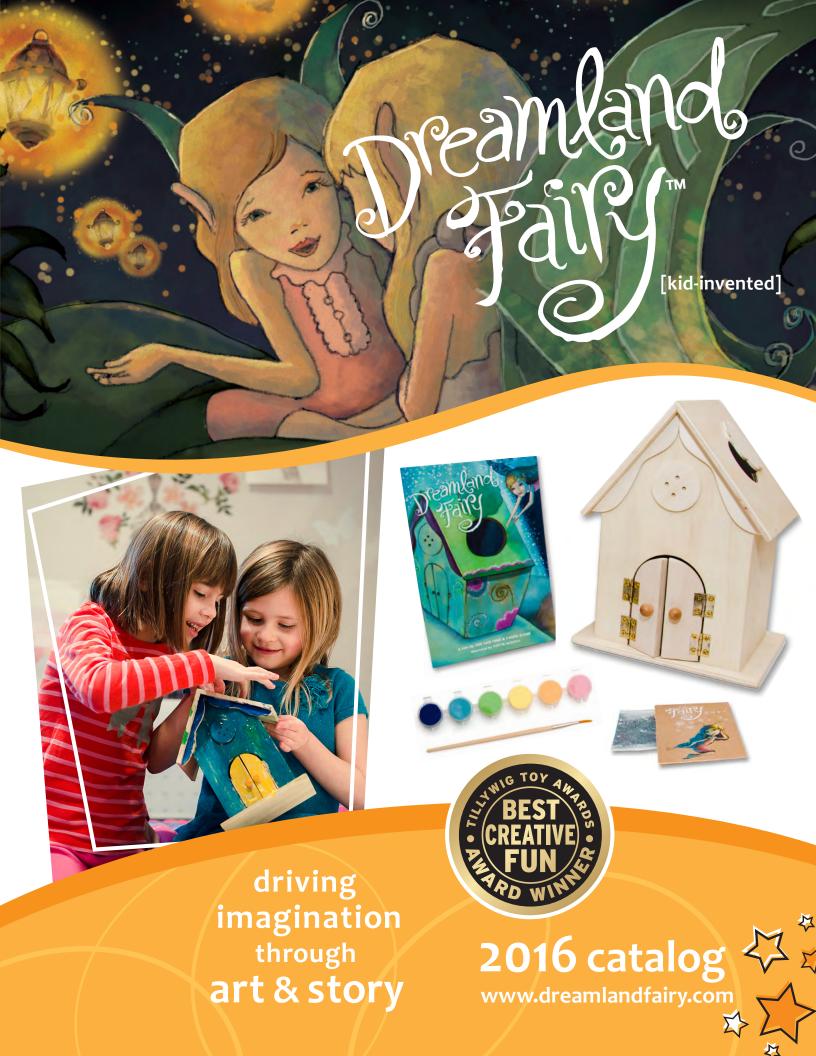

The Dreamland Tooth Fairy Fort features a ready-to-paint wooden tree fort, and includes a book about Toozle the Tooth Fairy. Follow Toozle as he bumbles through his first Tooth Fairy mission, until one inventive child builds him a special Tooth Fairy Fort! Kids will delight in creating their own unique touches to the wooden tree fort and tooth chest. Keep it by the bed to give Tooth Fairies a place to visit. Tree fort, tooth chest, paint, paint brush, craft supplies, and story book included.