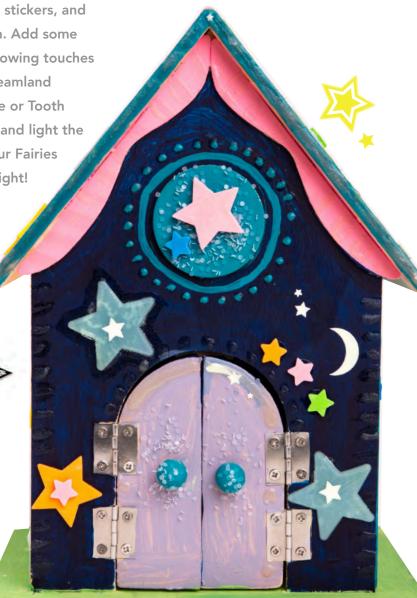

### The Dreamland Glow-inthe-Dark Decoration Kit

features glow-in-the-dark supplies, including glitter, paint, 3-D paint, glitter glue, stars, stickers, and paint brush. Add some magical, glowing touches to your Dreamland Fairy House or Tooth Fairy Fort, and light the way for your Fairies to see at night!