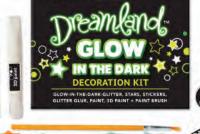

### The Dreamland Glow-inthe-Dark Decoration Kit

features glow-in-the-dark supplies, including glitter, paint, 3-D paint, glitter glue, stars, stickers, and paint brush. Add some magical, glowing touches to your Dreamland Fairy House or Tooth Fairy Fort, and light the way for your Fairies to see at night!