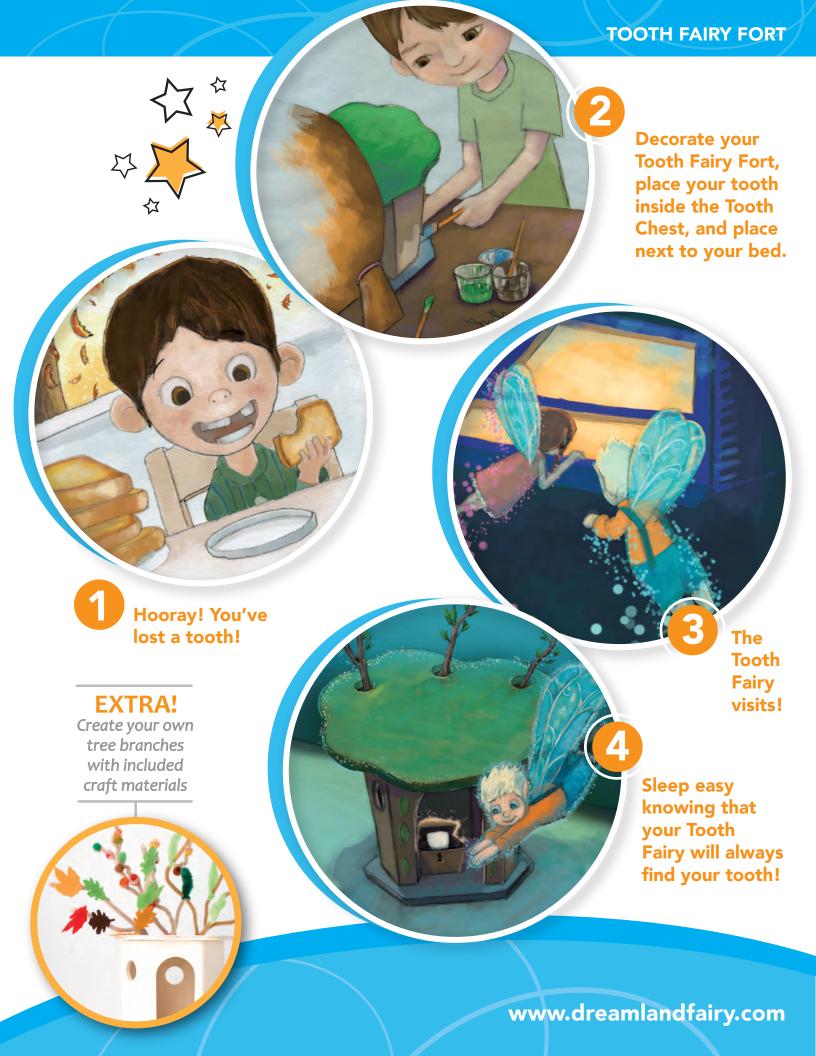

The Dreamland Tooth Fairy Fort features a ready-to-paint wooden tree fort, and includes a book about Toozle the Tooth Fairy. Follow Toozle as he bumbles through his first Tooth Fairy mission, until one inventive child builds him a special Tooth Fairy Fort! Kids will delight in creating their own unique touches to the wooden tree fort and tooth chest. Keep it by the bed to give Tooth Fairies a place to visit. Tree fort, tooth chest, paint, paint brush, craft supplies, and story book included.