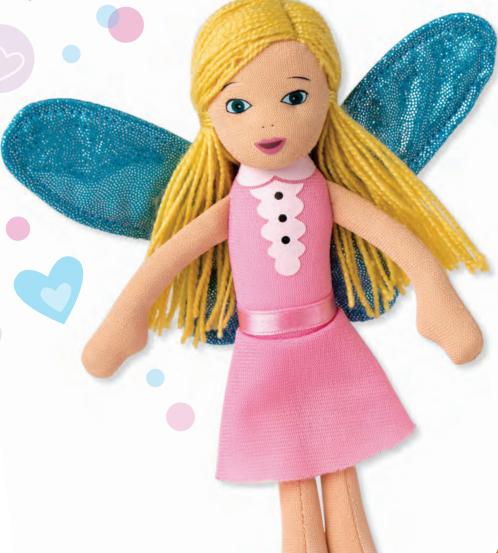

#### **The Dreamland Fairy**

Doll is a soft, plush 6"
Fairy Doll with sparkly
blue wings. She is the
perfect companion to
the Dreamland Fairy
House, bringing the
main character of the
Dreamland Fairy story
to life. Kids will enjoy
adding her to imaginative
play with the Dreamland
Fairy House, or taking
her to sleep at night.