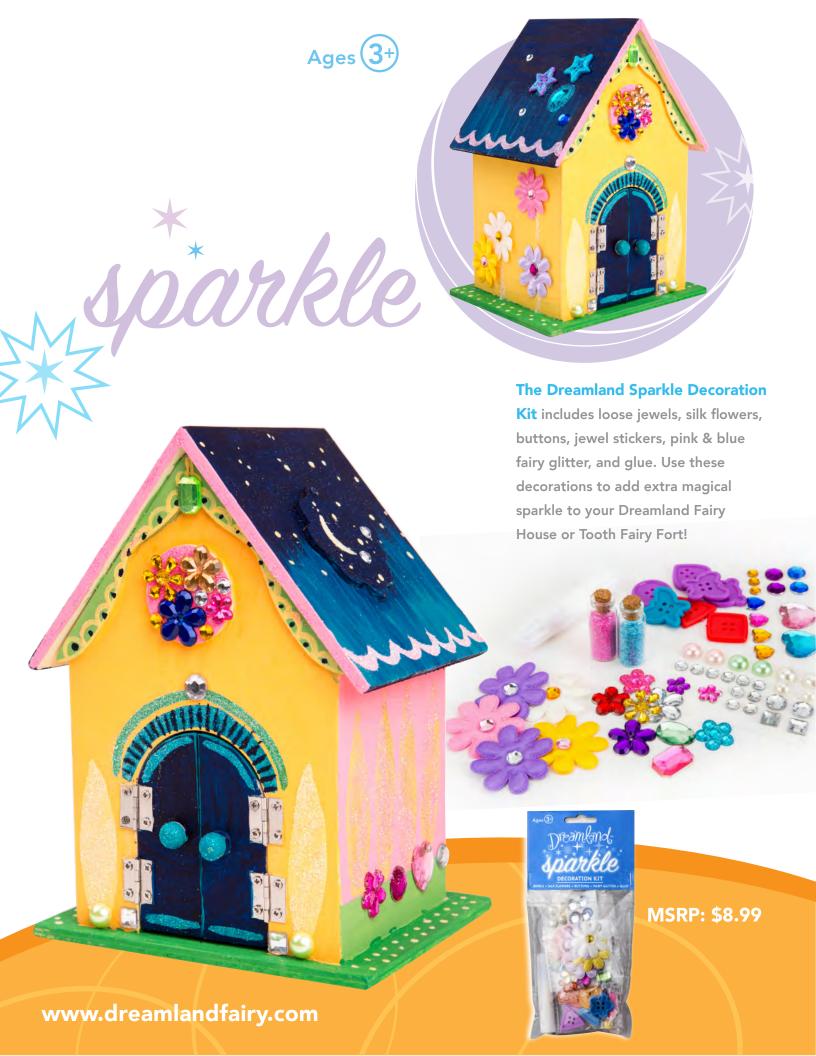

The Dreamland Tooth Fairy Fort features a ready-to-paint wooden tree fort, and includes a book about Toozle the Tooth Fairy. Follow Toozle as he bumbles through his first Tooth Fairy mission, until one inventive child builds him a special Tooth Fairy Fort! Kids will delight in creating their own unique touches to the wooden tree fort and tooth chest. Keep it by the bed to give Tooth Fairies a place to visit. Tree fort, tooth chest, paint, paint brush, craft supplies, and story book included.

no more
pillows
to get
stuck
underneath!









### The Dreamland Glow-inthe-Dark Decoration Kit

features glow-in-the-dark supplies, including glitter, paint, 3-D paint, glitter glue, stars, stickers, and paint brush. Add some magical, glowing touches to your Dreamland Fairy House or Tooth Fairy Fort, and light the way for your Fairies to see at night!



MSRP: \$8.99

Ages 3+



## NEW! dreamland fairy

# doll



#### **The Dreamland Fairy**

Doll is a soft, plush 6"
Fairy Doll with sparkly
blue wings. She is the
perfect companion to
the Dreamland Fairy
House, bringing the
main character of the
Dreamland Fairy story
to life. Kids will enjoy
adding her to imaginative
play with the Dreamland
Fairy House, or taking
her to sleep at night.

Ages 3+



MSRP: \$8.99



Dreamland Fairy PO Box 292 Merion Station, PA 19066-0292



BILL TO: