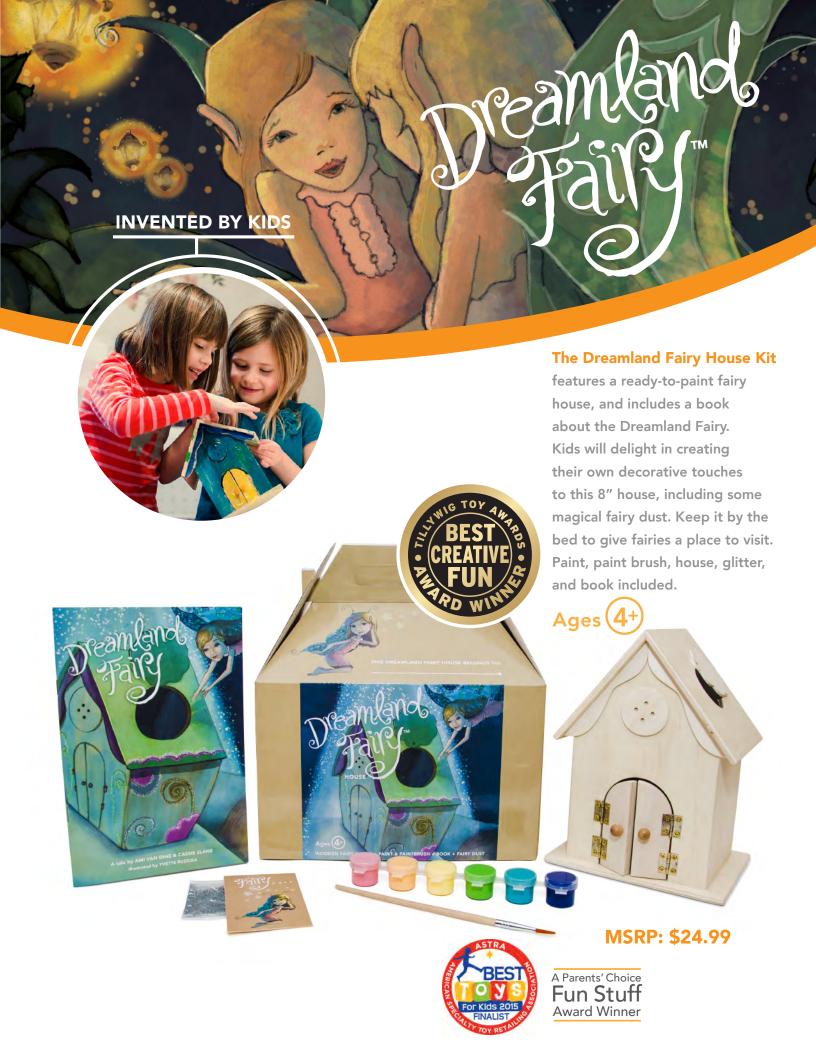

### The Dreamland Glow-inthe-Dark Decoration Kit

features glow-in-the-dark supplies, including glitter, paint, 3-D paint, glitter glue, stars, stickers, and paint brush. Add some magical, glowing touches to your Dreamland Fairy House or Tooth Fairy Fort, and light the way for your Fairies to see at night!