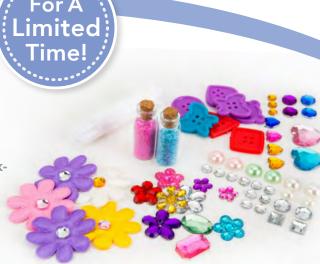

SHIP TO:

Pearly of the second se

The Dreamland Fairy Doll & Extra Sparkles

It's time to add some extra SPARKLE to the Dreamland Fairy House! This Mini Kit includes a plush 6" Dreamland Fairy Doll, plus sparkly jewels, buttons, silk flowers, jewel stickons, glue, & 2 jars of fairy dust!