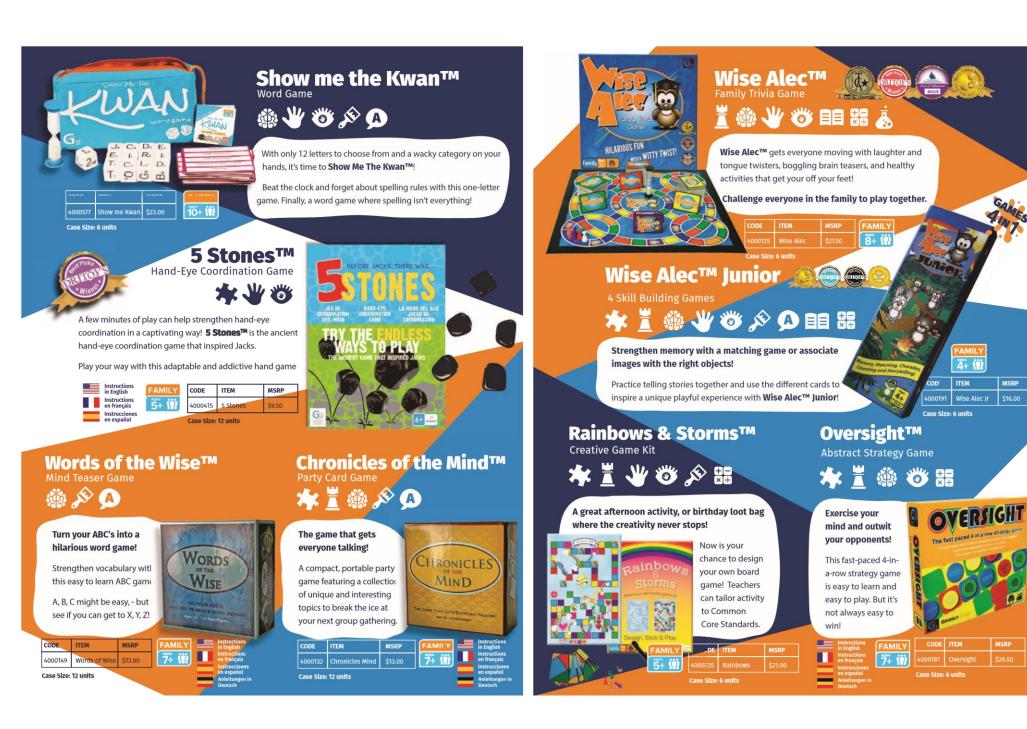

es of matter, including liquids and polymers while having fun with **Just Add Glue**<sup>TM</sup>.

science + art kit

ryday science t add MILI



It's time to think twice about the milk in your cereal bowl!

Just Add Milk™ encourages a curiosity for science combined with a love for experimenting with art.

Make observations and create keepsakes made of rainbow tie-dye designs!

Multiple experiments included. Packaged in caddy display.

| Instructions<br>in English  | CODE                | ITEM          | MSRP    | FAMILY |
|-----------------------------|---------------------|---------------|---------|--------|
| Instructions<br>en français | 4000555             | Just Add Milk | \$15.50 | 5+ 1   |
| Instrucciones<br>en español | Case Size: 12 units |               |         |        |





| <ul> <li>Fright Ideas</li> <li>Two levels of Play</li> <li>50 Cards on Ancient Inventions</li> <li>50 Cards on Medieval Inventions</li> <li>50 Cards on Medieval Inventions</li> <li>50 Cards on Modern Inventions</li> <li>50 Wise Alec<sup>™</sup> Cards</li> <li>50 Wise Alec<sup>™</sup> Cards</li> <li>Code TEM MSRP<br/>4000221 WA Ideas \$16.00</li> <li>Case size: 6 units</li> </ul>