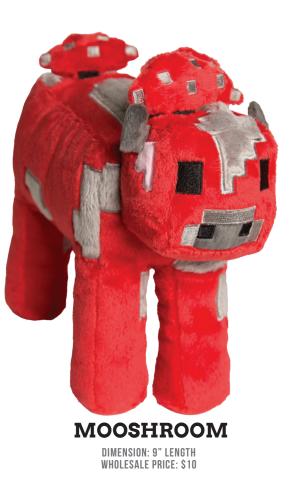

SPRING 2016

# CONTENTS

| MINECRAFT      | 1  |
|----------------|----|
| HALO           | 12 |
| RICK AND MORTY | 14 |
| THE WITCHER 3  | 18 |
| HALF-LIFE 2    | 19 |







# **SMALL PLUSH**

#### **JUNE 2016**



# CHICKEN

DIMENSION: 7.5" HEIGHT WHOLESALE PRICE: \$6.50

X





### MEDIUM PLUSH

#### AVAILABLE NOW







### **MEDIUM PLUSH**





DIMENSION: 12" HEIGHT WHOLESALE PRICE: \$10



3





## **MEDIUM PLUSH**

AVAILABLE NOW







# **MEDIUM PLUSH**





 $\leq$ 





VINYL

#### AVAILABLE NOW





DIMENSION: 9" HEIGHT WHOLESALE PRICE: \$12.50



IT THI

DIMENSION: 8" HEIGHT WHOLESALE PRICE: \$19

W W W . J I N X . C O M







VINYL

**AVAILABLE NOW** 















**DIMENSION: 3**" WHOLESALE PRICE: TBD

9



AVAILABLE NOW





DIMENSION: 3" Wholesale Price: TBD

XNIC.WWW

. C 0 M













VINYL

#### SUMMER 2016



ALL ART SUBJECT TO LICENSOR APPROVAL. © 2016 MICROSOFT.

W W W. JINX.C01

12

 $\geq$ 



PLUSH



**PLASMA GRENADE PLUSH** 

**DIMENSION: TBD**"

WHOLESALE PRICE: \$6.50 AVAILABLE SUMMER 2016

HALD



© 2016 MICROSOFT. ALL ART SUBJECT TO LICENSOR APPROVAL.

13







ALL ART SUBJECT TO LICENSOR APPROVAL. TM & © 2016 CARTOON NETWORK. ALL RIGHT RES