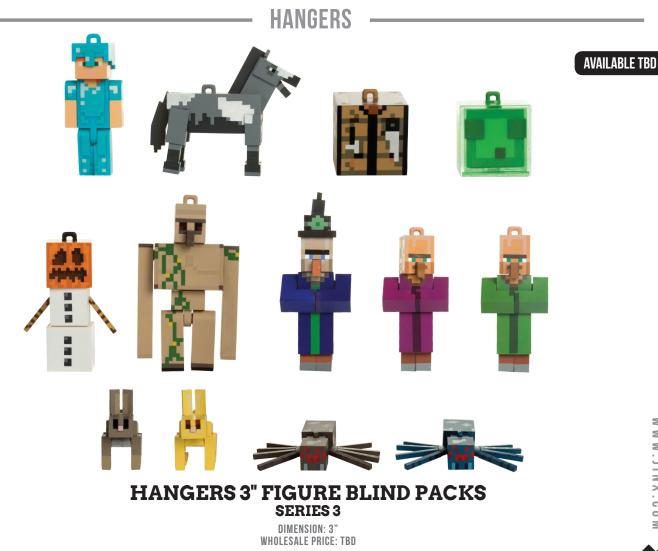

CONTENTS

| MINECRAFT      | 1  |
|----------------|----|
| HALO           | 12 |
| RICK AND MORTY | 14 |
| THE WITCHER 3  | 18 |
| HALF-LIFE 2    | 19 |







# **SMALL PLUSH**

#### **JUNE 2016**



# CHICKEN

DIMENSION: 7.5" HEIGHT WHOLESALE PRICE: \$6.50

X





### MEDIUM PLUSH

#### AVAILABLE NOW







### **MEDIUM PLUSH**





DIMENSION: 12" HEIGHT WHOLESALE PRICE: \$10



3





## **MEDIUM PLUSH**

AVAILABLE NOW







# **MEDIUM PLUSH**





 $\leq$ 





VINYL

#### AVAILABLE NOW





DIMENSION: 9" HEIGHT WHOLESALE PRICE: \$12.50



IT THI

DIMENSION: 8" HEIGHT WHOLESALE PRICE: \$19

W W W . J I N X . C O M







VINYL

**AVAILABLE NOW** 















**DIMENSION: 3**" WHOLESALE PRICE: TBD

9



AVAILABLE NOW





DIMENSION: 3" Wholesale Price: TBD

XNIC.WWW

. C 0 M













VINYL

#### SUMMER 2016



ALL ART SUBJECT TO LICENSOR APPROVAL. © 2016 MICROSOFT.

W W W. JINX.C01

12

 $\geq$ 



PLUSH



**PLASMA GRENADE PLUSH** 

**DIMENSION: TBD**"

WHOLESALE PRICE: \$6.50 AVAILABLE SUMMER 2016

HALD



© 2016 MICROSOFT. ALL ART SUBJECT TO LICENSOR APPROVAL.

13







ALL ART SUBJECT TO LICENSOR APPROVAL. TM & © 2016 CARTOON NETWORK. ALL RIGHT RESERVED.











PLUSH

#### WINTER 2016

W W W . J I N X . C 0 M

16



ALL ART SUBJECT TO LICENSOR APPROVAL. TM & © 2016 CARTOON NETWORK. ALL RIGHT RESERVED.







WWW.JINX.COM

觐

TM & © 2016 CARTOON NETWORK. ALL RIGHT RESERVED. ALL ART SUBJECT TO LICENSOR APPROVAL.







VINYL

ALL ART SUBJECT TO LICENSOR APPROVAL.

. C 0 M

. X N I C .

W M

3





**AVAILABLE NOW** 



FOAM CROWBAR DIMENSION: 24.2" LENGT