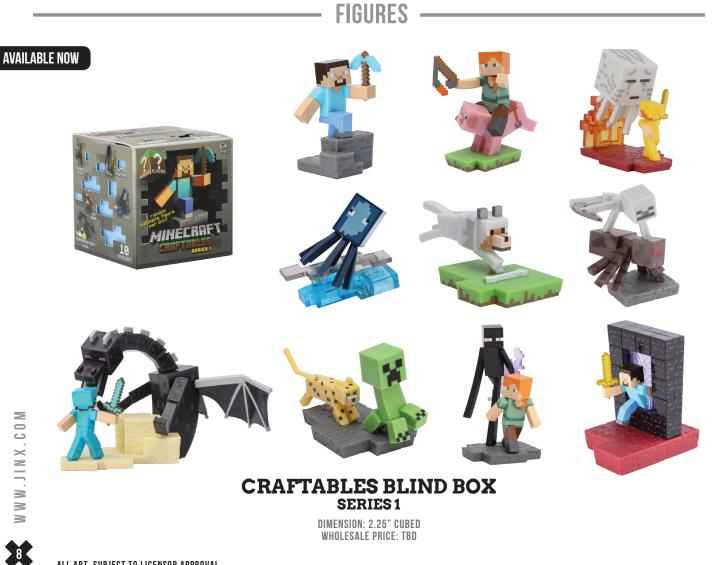

#### AVAILABLE NOW

DIMENSION: 9" HEIGHT WHOLESALE PRICE: \$12.50

IT THI

DIMENSION: 8" HEIGHT WHOLESALE PRICE: \$19

W W W . J I N X . C O M

VINYL

**AVAILABLE NOW** 

**DIMENSION: 3**" WHOLESALE PRICE: TBD

9

AVAILABLE NOW

DIMENSION: 3" Wholesale Price: TBD

XNIC.WWW

. C 0 M

VINYL