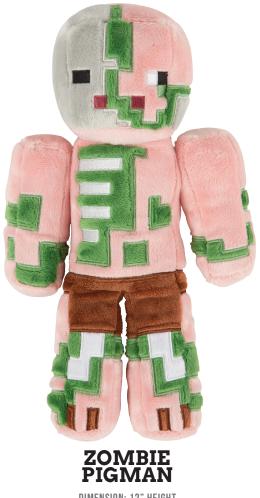

SPRING 2016

# CONTENTS

| MINECRAFT      | 1  |
|----------------|----|
| HALO           | 12 |
| RICK AND MORTY | 14 |
| THE WITCHER 3  | 18 |
| HALF-LIFE 2    | 19 |







# **SMALL PLUSH**

#### **JUNE 2016**



# CHICKEN

DIMENSION: 7.5" HEIGHT WHOLESALE PRICE: \$6.50

X





### MEDIUM PLUSH

#### AVAILABLE NOW







### **MEDIUM PLUSH**





DIMENSION: 12" HEIGHT WHOLESALE PRICE: \$10



3





## **MEDIUM PLUSH**

AVAILABLE NOW







# **MEDIUM PLUSH**





 $\leq$ 





VINYL

#### AVAILABLE NOW





DIMENSION: 9" HEIGHT WHOLESALE PRICE: \$12.50



IT THI

DIMENSION: 8" HEIGHT WHOLESALE PRICE: \$19

W W W . J I N X . C O M







VINYL

**AVAILABLE NOW** 















**DIMENSION: 3**" WHOLESALE PRICE: TBD

9



AVAILABLE NOW





DIMENSION: 3" Wholesale Price: TBD

XNIC.WWW

. C 0 M













VINYL

#### SUMMER 2016



ALL ART SUBJECT TO LICENSOR APPROVAL. © 2016 MICROSOFT.

W W W. JINX.C01

12

 $\geq$ 



PLUSH



**PLASMA GRENADE PLUSH** 

**DIMENSION: TBD**"

WHOLESALE PRICE: \$6.50 AVAILABLE SUMMER 2016

HALD



© 2016 MICROSOFT. ALL ART SUBJECT TO LICENSOR APPROVAL.

13







ALL ART SUBJECT TO LICENSOR APPRO