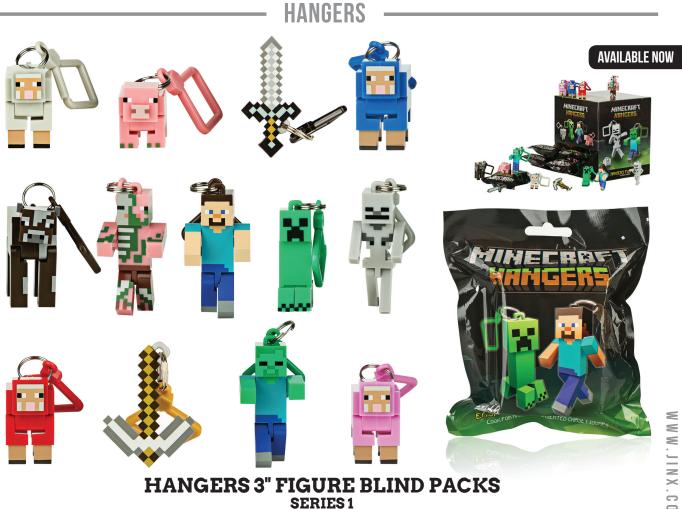

#### AVAILABLE NOW

DIMENSION: 9" HEIGHT WHOLESALE PRICE: \$12.50

IT THI

DIMENSION: 8" HEIGHT WHOLESALE PRICE: \$19

W W W . J I N X . C O M

VINYL

**AVAILABLE NOW** 

**DIMENSION: 3**" WHOLESALE PRICE: TBD

9

AVAILABLE NOW

DIMENSION: 3" Wholesale Price: TBD

XNIC.WWW

. C 0 M

VINYL