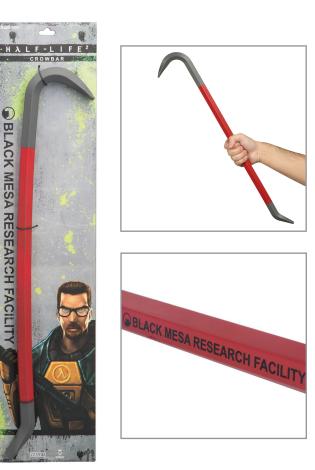

VINYL

ALL ART SUBJECT TO LICENSOR APPROVAL.

. C 0 M

. X N I C .

W M

3

**AVAILABLE NOW** 

FOAM CROWBAR DIMENSION: 24.2" LENGTH WHOLESALE PRICE: \$10