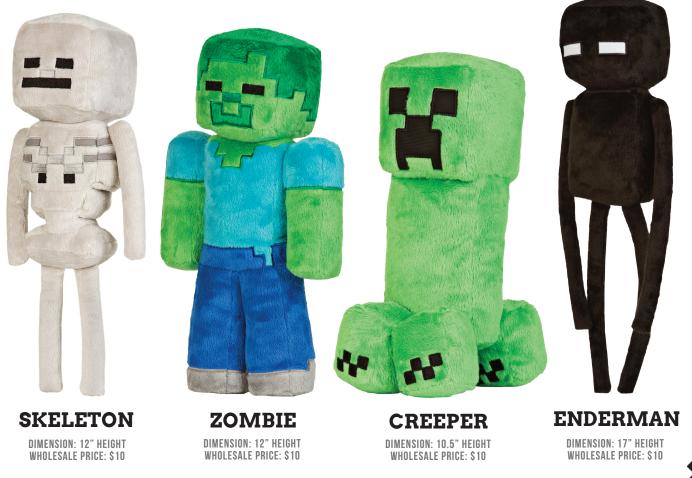

SPRING 2016

# CONTENTS

| MINECRAFT      | 1  |
|----------------|----|
| HALO           | 12 |
| RICK AND MORTY | 14 |
| THE WITCHER 3  | 18 |
| HALF-LIFE 2    | 19 |







# **SMALL PLUSH**

#### **JUNE 2016**



# CHICKEN

DIMENSION: 7.5" HEIGHT WHOLESALE PRICE: \$6.50

X





### MEDIUM PLUSH

#### AVAILABLE NOW







### **MEDIUM PLUSH**





DIMENSION: 12" HEIGHT WHOLESALE PRICE: \$10



3





## **MEDIUM PLUSH**

AVAILABLE NOW







# **MEDIUM PLUSH**





 $\leq$ 





VINYL

#### AVAILABLE NOW





DIMENSION: 9" HEIGHT WHOLESALE PRICE: \$12.50



IT THI

DIMENSION: 8" HEIGHT WHOLESALE PRICE: \$19

W W W . J I N X . C O M







VINYL

**AVAILABLE NOW** 















**DIMENSION: 3**" WHOLESALE PRICE: TBD

9



AVAILABLE NOW





DIMENSION: 3" Wholesale Price: TBD

XNIC.WWW

. C 0 M













VINYL

#### SUMMER 2016



ALL ART SUBJECT TO LICENSOR APPROVAL. © 2016 MICROSOFT.

W W W. JINX.C01

12

 $\geq$ 



PLUSH



**PLASMA GRENADE PLUSH** 

**DIMENSION: TBD**"

WHOLESALE PRICE: \$6.50 AVAILABLE SUMMER 2016

HALD



© 2016 MICROSOFT. ALL ART SUBJECT TO LICENSOR APPROVAL.

13







ALL ART SUBJECT TO LICENSOR APPROVAL. TM & © 2016 CARTOON NETWORK. ALL RIGHT RESERVED.











PLUSH

#### WINTER 2016

W W W . J I N X . C 0 M

16