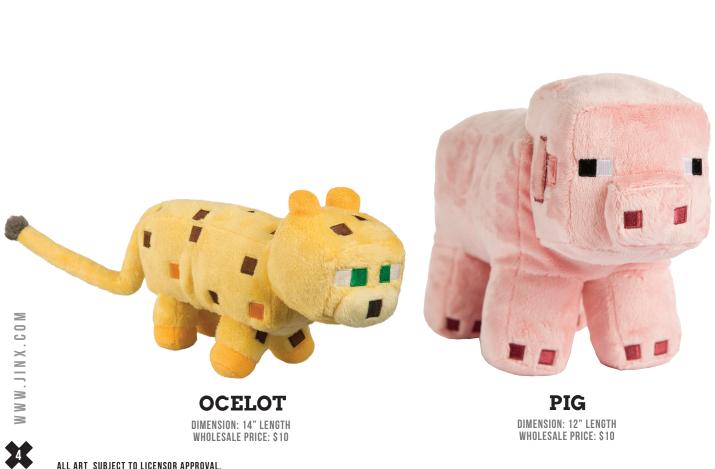

SPRING 2016

# CONTENTS

| MINECRAFT      | 1  |
|----------------|----|
| HALO           | 12 |
| RICK AND MORTY | 14 |
| THE WITCHER 3  | 18 |
| HALF-LIFE 2    | 19 |







# **SMALL PLUSH**

#### **JUNE 2016**



# CHICKEN

DIMENSION: 7.5" HEIGHT WHOLESALE PRICE: \$6.50

X





### MEDIUM PLUSH

#### AVAILABLE NOW







### **MEDIUM PLUSH**





DIMENSION: 12" HEIGHT WHOLESALE PRICE: \$10



3





## **MEDIUM PLUSH**

AVAILABLE NOW







# **MEDIUM PLUSH**





 $\leq$ 





VINYL

#### AVAILABLE NOW





DIMENSION: 9" HEIGHT WHOLESALE PRICE: \$12.50



IT THI

DIMENSION: 8" HEIGHT WHOLESALE PRICE: \$19

W W W . J I N X . C O M







VINYL

**AVAILABLE NOW** 















**DIMENSION: 3**" WHOLESALE PRICE: TBD

9



AVAILABLE NOW





DIMENSION: 3" Wholesale Price: TBD

XNIC.WWW

. C 0 M













VINYL

#### SUMMER 2016



ALL ART SUBJECT TO LICENSOR APPROVAL. © 2016 MICROSOFT.

W W W. JINX.C01

12

 $\geq$ 



PLUSH



**PLASMA GRENADE PLUSH** 

**DIMENSION: TBD**"

WHOLESALE PRICE: \$6.50 AVAILABLE SUMMER 2016

HALD



© 2016 MICROSOFT. ALL ART SUBJECT TO LICENSOR APPROVAL.

13







ALL ART SUBJECT TO LICENSOR APPROVAL. TM & © 2016 CARTOON NETWORK. ALL RIGHT RESERVED.











PLUSH

#### WINTER 2016

W