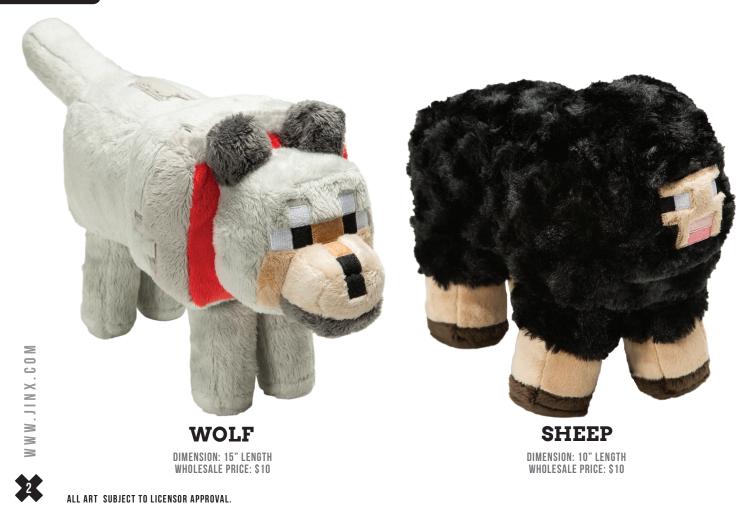

### MEDIUM PLUSH

### **MEDIUM PLUSH**

DIMENSION: 12" HEIGHT WHOLESALE PRICE: \$10

3