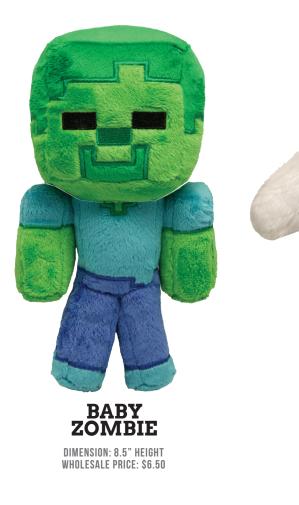

SPRING 2016

# CONTENTS

| MINECRAFT      | 1  |
|----------------|----|
| HALO           | 12 |
| RICK AND MORTY | 14 |
| THE WITCHER 3  | 18 |
| HALF-LIFE 2    | 19 |







# **SMALL PLUSH**

#### **JUNE 2016**



# CHICKEN

DIMENSION: 7.5" HEIGHT WHOLESALE PRICE: \$6.50

X





### MEDIUM PLUSH

#### AVAILABLE NOW







### **MEDIUM PLUSH**





DIMENSION: 12" HEIGHT WHOLESALE PRICE: \$10



3





## **MEDIUM PLUSH**

AVAILABLE NOW







# **MEDIUM PLUSH**





 $\leq$ 





VINYL

#### AVAILABLE NOW





DIMENSION: 9" HEIGHT WHOLESALE PRICE: \$12.50



IT THI

DIMENSION: 8" HEIGHT WHOLESALE PRICE: \$19

W W W . J I N X . C O M







VINYL

**AVAILABLE NOW** 















**DIMENSION: 3**" WHOLESALE PRICE: TBD

9



AVAILABLE NOW





DIMENSION: 3" Wholesale Price: TBD

XNIC.WWW

. C 0 M













VINYL

#### SUMMER 2016



ALL ART SUBJECT TO LICENSOR APPROVAL. © 2016 MICROSOFT.

W W W. JINX.C01

12

 $\geq$ 



PLUSH



**PLASMA GRENADE PLUSH** 

**DIMENSION: TBD**"

WHOLESALE PRICE: \$