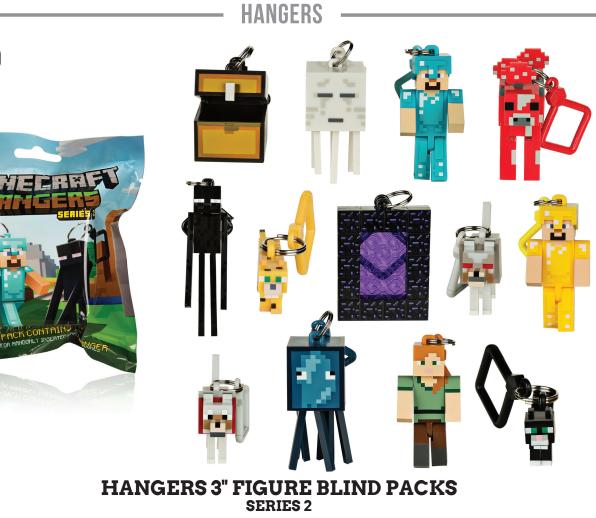

#### AVAILABLE NOW

DIMENSION: 9" HEIGHT WHOLESALE PRICE: \$12.50

IT THI

DIMENSION: 8" HEIGHT WHOLESALE PRICE: \$19

W W W . J I N X . C O M

VINYL

**AVAILABLE NOW** 

**DIMENSION: 3**" WHOLESALE PRICE: TBD