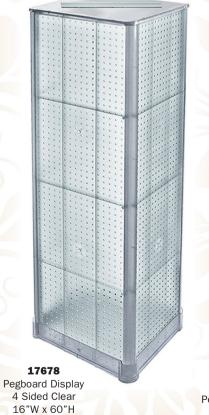

# Jewelry Displays

- Versatile display holds a variety of jewelry items
- Rotating display maximizes impact in small area.
- Ask your sales representative how to qualify for a FREE display.

18153 Pegboard 2 Tier

Shelf 16"W x 2"D x 4.5"H

17684 Pegboard Counter Display 2 Sided Clear 12" Base 16"W x 21"H

> 17681 Pegboard Display 3 Sided Clear 16"W x 60"H

1-800-800-9678 • www.wildrepublic.com

www.wildrepublic.com