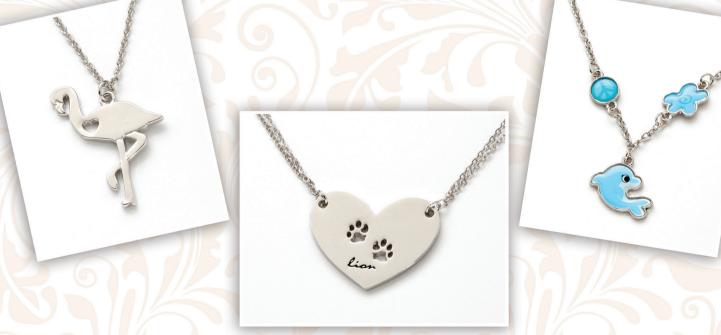

### **About Creations:**

The Wild Republic Creations line is appropriate for ages 3 to adult and offers a wide variety of jewelry made from different materials including metal, wood, plastic, stone and shell. In pure Wild Republic-style, the Creations line has vibrant colors, nature inspired designs, unexpected sparkles, and sophistication. Catering to today trends and classic styles, Creations are ready for the latest teen trends and personal fashion statements. With everything an animal lover or nature fan may want to adorn, Wild Republic incorporates favorite animals, nature icons and symbols, as well as some very unique and obscure animal species into its new line of accessories. Wild Republic Creations includes animal pendant necklaces, bead & knot and braided thread necklaces and bracelets, charm bracelets and necklaces, gemstones, icon necklaces or bracelet & ring sets, icon hair bands, clips and hair ties, large jeweled necklaces, mood animal-print necklaces, mood circle or heart necklaces, Paua bracelets and necklaces, rhinestone chain and silver rhinestone necklaces, teardrop necklaces, three-charm bracelets, wood wrapped and wooden bead bracelets, and wooden necklace and ring sets, among other styles.