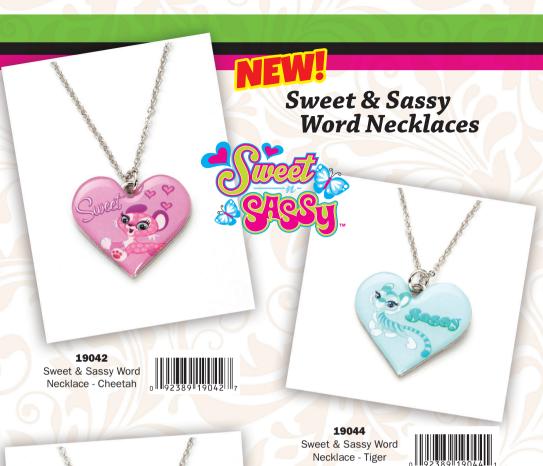

## Sweet & Sassy Creations™ for Wild Republic Jewelry Line

Twinsburg, OH - (February 11, 2016) – Wild Republic adds some new accessories to Toy Fair this year with an expansion to its Creations™ jewelry line.

The Creations line gets a little more Sweet & Sassy this year. With the success of its Sweet & Sassy plush line, Wild Republic is adding some of the same elements of its wildly fun and colorful characters with big, glittery eyes and bright and bold patters to its wearable accessories.

### **About Creations:**

The Wild Republic Creations line is appropriate for ages 3 to adult and offers a wide variety of jewelry made from different materials including metal, wood, plastic, stone and shell. In pure Wild Republic-style, the Creations line has vibrant colors, nature inspired designs, unexpected sparkles, and sophistication. Catering to today trends and classic styles, Creations are ready for the latest teen trends and personal fashion statements. With everything an animal lover or nature fan may want to adorn, Wild Republic incorporates favorite animals, nature icons and symbols, as well as some very unique and obscure animal species into its new line of accessories. Wild Republic Creations includes animal pendant necklaces, bead & knot and braided thread necklaces and bracelets, charm bracelets and necklaces, gemstones, icon necklaces or bracelet & ring sets, icon hair bands, clips and hair ties, large jeweled necklaces, mood animal-print necklaces, mood circle or heart necklaces, Paua bracelets and necklaces, rhinestone chain and silver rhinestone necklaces, teardrop necklaces, three-charm bracelets, wood wrapped and wooden bead bracelets, and wooden necklace and ring sets, among other styles.