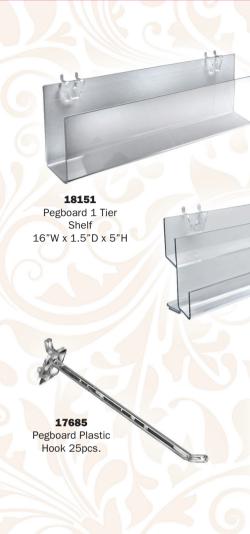

# Jewelry Displays

- Versatile display holds a variety of jewelry items
- Rotating display maximizes impact in small area.
- Ask your sales representative how to qualify for a FREE display.

18153 Pegboard 2 Tier

Shelf 16"W x 2"D x 4.5"H

17684 Pegboard Counter Display 2 Sided Clear 12" Base 16"W x 21"H

> 17681 Pegboard Display 3 Sided Clear 16"W x 60"H

1-800-800-9678 • www.wildrepublic.com

www.wildrepublic.com