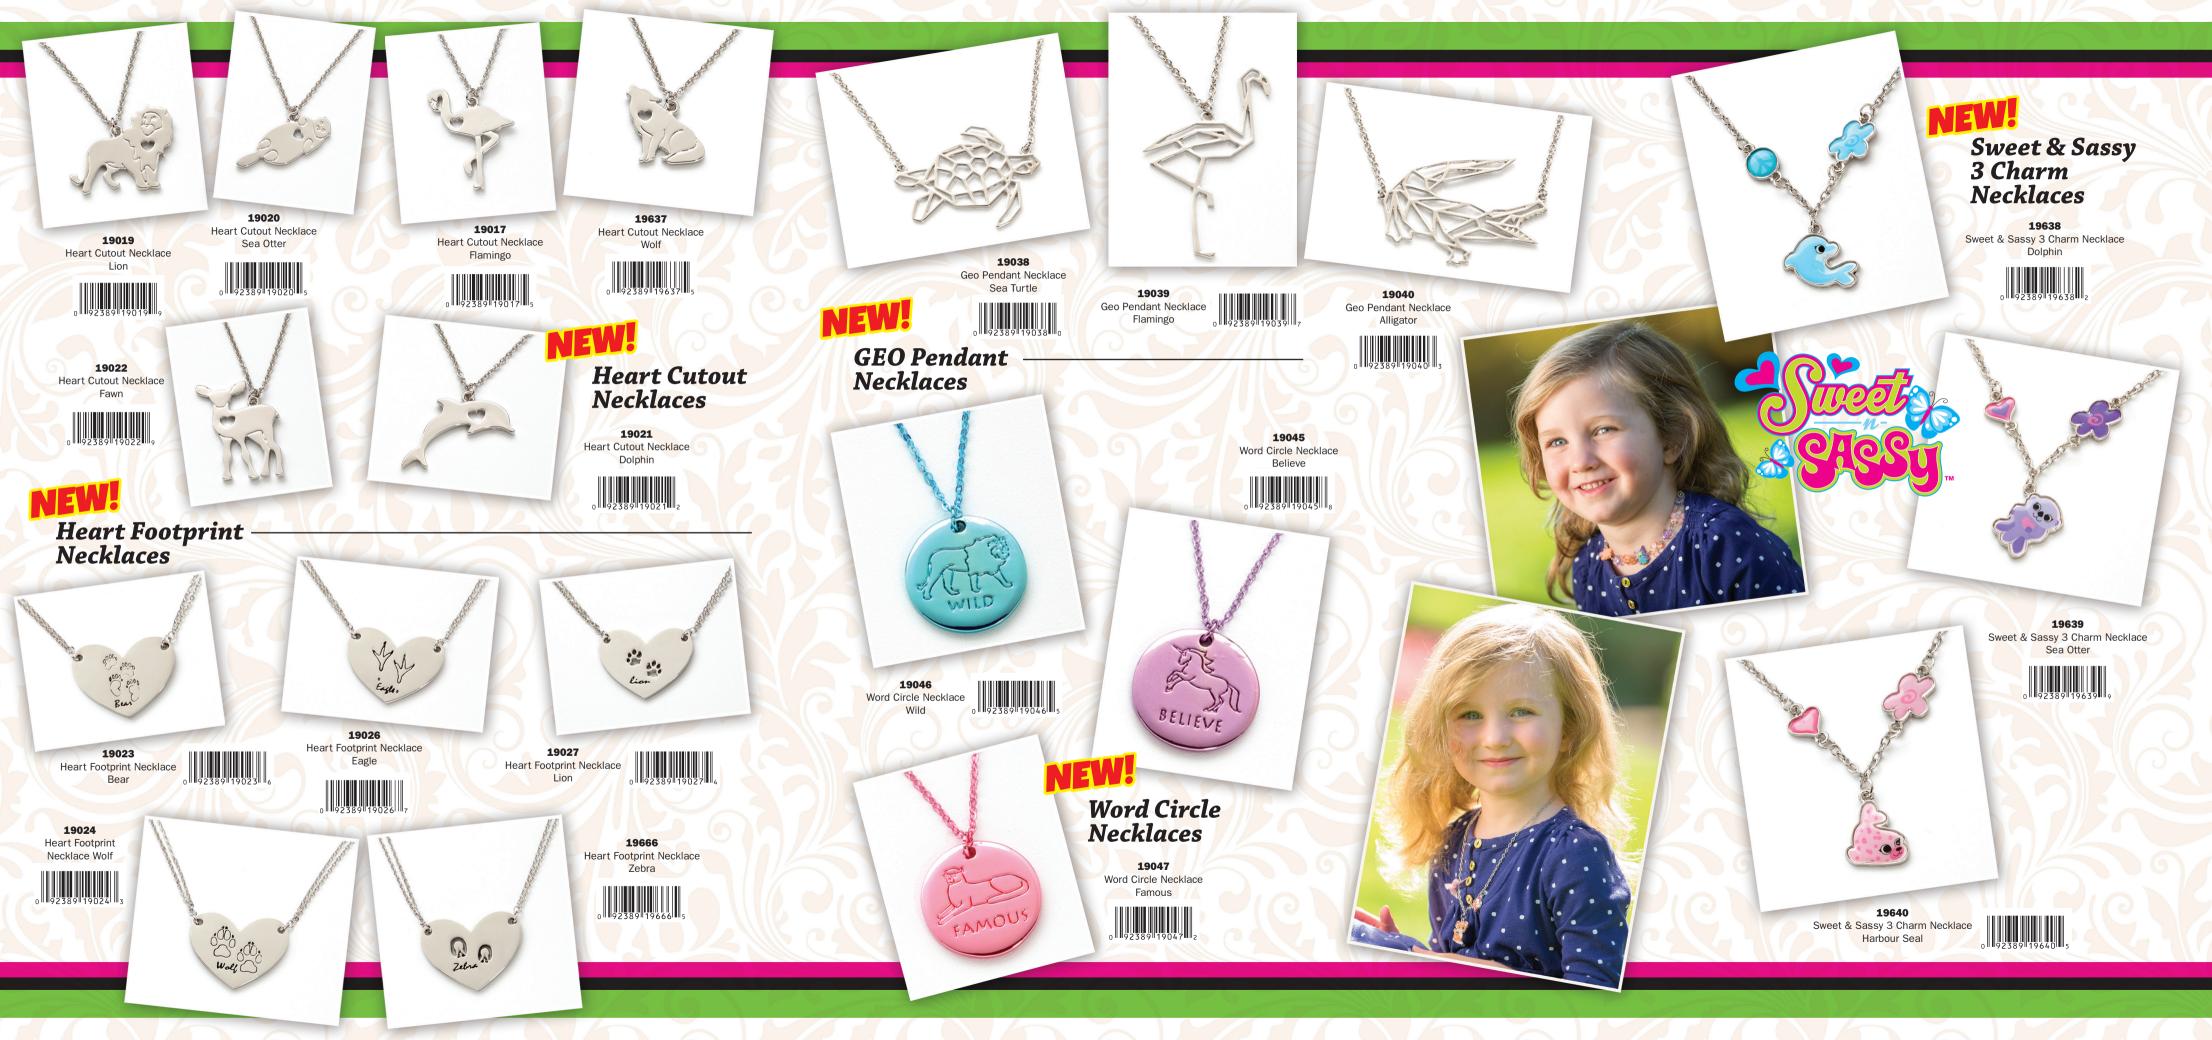

The Creations line gets a little more Sweet & Sassy this year. With the success of its Sweet & Sassy plush line, Wild Republic is adding some of the same elements of its wildly fun and colorful characters with big, glittery eyes and bright and bold patters to its wearable accessories.

### **About Creations:**

The Wild Republic Creations line is appropriate for ages 3 to adult and offers a wide variety of jewelry made from different materials including metal, wood, plastic, stone and shell. In pure Wild Republic-style, the Creations line has vibrant colors, nature inspired designs, unexpected sparkles, and sophistication. Catering to today trends and classic styles, Creations are ready for the latest teen trends and personal fashion statements. With everything an animal lover or nature fan may want to adorn, Wild Republic incorporates favorite animals, nature icons and symbols, as well as some very unique and obscure animal species into its new line of accessories. Wild Republic Creations includes animal pendant necklaces, bead & knot and braided thread necklaces and bracelets, charm bracelets and necklaces, gemstones, icon necklaces or bracelet & ring sets, icon hair bands, clips and hair ties, large jeweled necklaces, mood animal-print necklaces, mood circle or heart necklaces, Paua bracelets and necklaces, rhinestone chain and silver rhinestone necklaces, teardrop necklaces, three-charm bracelets, wood wrapped and wooden bead bracelets, and wooden necklace and ring sets, among other styles.